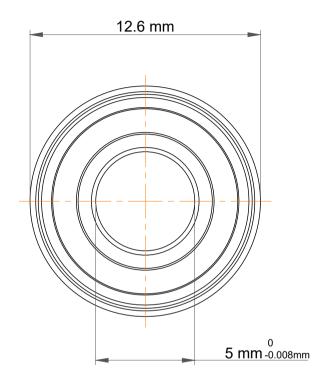

|             | Part Number | Flanged Ball Bearings |
|-------------|-------------|-----------------------|
| s<br>,<br>r | Size        | 5 mm x 11 mm x 4 mm   |
| е           | Brand       | TFL                   |