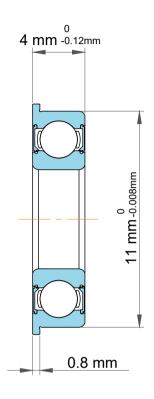

|  | Dynamic Radial Load   | 137 lbf   |
|--|-----------------------|-----------|
|  | Static Radial Load    | 4 mm      |
|  | Max Speed (X1000 rpm) | 45000 rpm |
|  | Weight                | 0.81 g    |

|             | Part Number | Flanged Ball Bearings |
|-------------|-------------|-----------------------|
| s<br>,<br>r | Size        | 5 mm x 11 mm x 4 mm   |
| е           | Brand       | TFL                   |