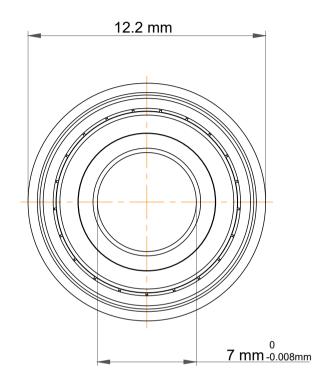

| 1                  | Part Number | Flanged Ball Bearings |
|--------------------|-------------|-----------------------|
| ,<br>es<br>i,<br>r | Size        | 7 mm x 11 mm x 3 mm   |
| e                  | Brand       | TFL                   |