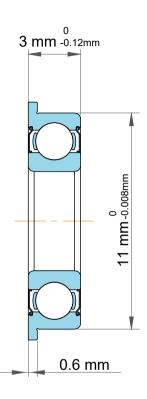

| 1                  | Part Number | Flanged Ball Bearings |
|--------------------|-------------|-----------------------|
| ,<br>es<br>i,<br>r | Size        | 7 mm x 11 mm x 3 mm   |
| e                  | Brand       | TFL                   |