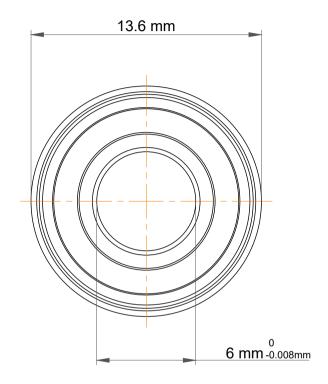

| 1                  | Part Number | Flanged Ball Bearings |
|--------------------|-------------|-----------------------|
| ,<br>es<br>s,<br>r | Size        | 6 mm x 12 mm x 4 mm   |
| le                 | Brand       | TFL                   |