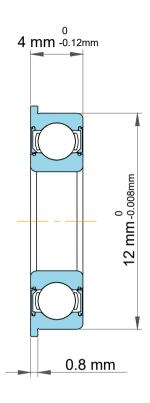

| 1                  | Part Number | Flanged Ball Bearings |
|--------------------|-------------|-----------------------|
| ,<br>es<br>s,<br>r | Size        | 6 mm x 12 mm x 4 mm   |
| le                 | Brand       | TFL                   |