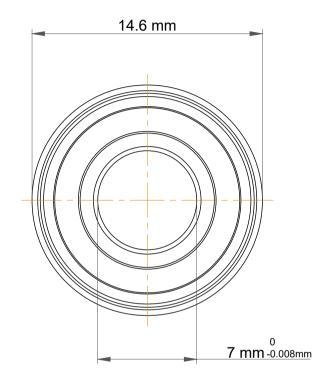

|   | Part Number | Flanged Ball Bearings |
|---|-------------|-----------------------|
| s | Size        | 7 mm x 13 mm x 4 mm   |
| е | Brand       | TFL                   |