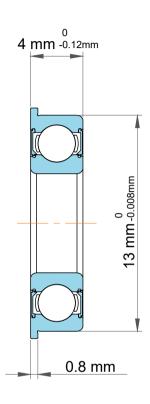

|  | Dynamic Radial Load   | 104 lbf   |  |
|--|-----------------------|-----------|--|
|  | Static Radial Load    | 4 mm      |  |
|  | Max Speed (X1000 rpm) | 40000 rpm |  |
|  | Weight                | 2.17 g    |  |

|   | Part Number | Flanged Ball Bearings |
|---|-------------|-----------------------|
| s | Size        | 7 mm x 13 mm x 4 mm   |
| е | Brand       | TFL                   |