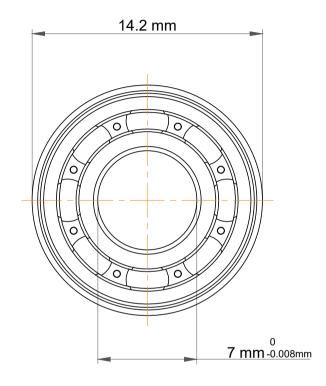

| )<br>'.            | Part Number | MF137, Metric Size Miniature Flanged Ball Bearings |
|--------------------|-------------|----------------------------------------------------|
| ,<br>es<br>s,<br>r | Size        | 7 mm x 14.2 mm x 3 mm                              |
| le                 | Brand       | TFL                                                |