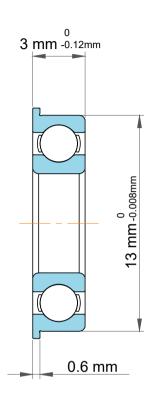

| )<br>'.            | Part Number | MF137, Metric Size Miniature Flanged Ball Bearings |
|--------------------|-------------|----------------------------------------------------|
| ,<br>es<br>s,<br>r | Size        | 7 mm x 14.2 mm x 3 mm                              |
| le                 | Brand       | TFL                                                |