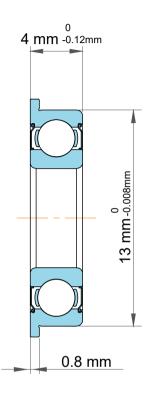

|   | Part Number | Flanged Ball Bearings |
|---|-------------|-----------------------|
| s | Size        | 7 mm x 13 mm x 4 mm   |
| е | Brand       | TFL                   |