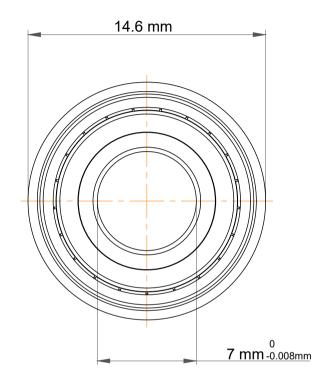

|   | Part Number | Flanged Ball Bearings |
|---|-------------|-----------------------|
| s | Size        | 7 mm x 13 mm x 4 mm   |
| е | Brand       | TFL                   |