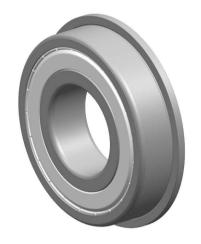

|   | Part Number | Flanged Ball Bearings |
|---|-------------|-----------------------|
| s | Size        | 7 mm x 13 mm x 4 mm   |
| е | Brand       | TFL                   |