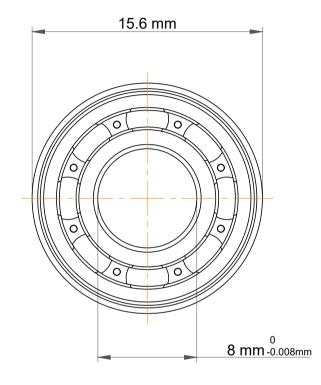

| 1                   | Part Number | MF148, Metric Size Miniature Flanged<br>Ball Bearings |
|---------------------|-------------|-------------------------------------------------------|
| ,<br>es<br>s,<br>or | Size        | 8 mm x 15.6 mm x 3.5 mm                               |
| le.                 | Brand       | TFL                                                   |