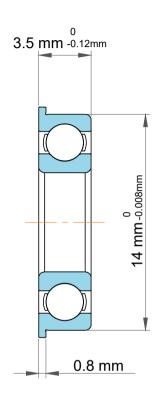

| 1                   | Part Number | MF148, Metric Size Miniature Flanged<br>Ball Bearings |
|---------------------|-------------|-------------------------------------------------------|
| ,<br>es<br>s,<br>or | Size        | 8 mm x 15.6 mm x 3.5 mm                               |
| le.                 | Brand       | TFL                                                   |