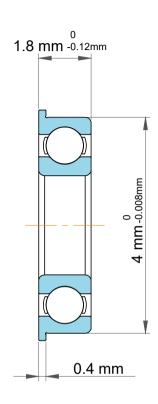

| n<br>,,<br>es<br>s, | Part Number | MF41x, Metric Size Miniature Flanged<br>Ball Bearings |
|---------------------|-------------|-------------------------------------------------------|
|                     | Size        | 1.2 mm x 4.8 mm x 1.8 mm                              |
| le                  | Brand       | TFL                                                   |