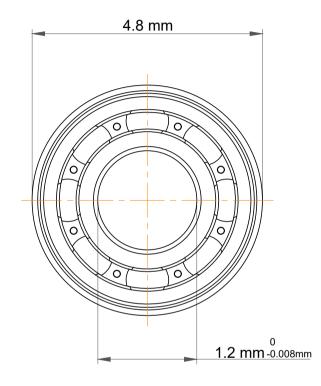

| n<br>,,<br>es<br>s, | Part Number | MF41x, Metric Size Miniature Flanged<br>Ball Bearings |
|---------------------|-------------|-------------------------------------------------------|
|                     | Size        | 1.2 mm x 4.8 mm x 1.8 mm                              |
| le                  | Brand       | TFL                                                   |