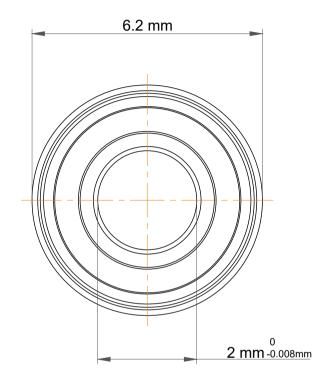

| 1                  | Part Number | MF52 2rs,Metric Size Miniature<br>Flanged Ball Bearings |
|--------------------|-------------|---------------------------------------------------------|
| ,<br>es<br>i,<br>r | Size        | 2 mm x 5 mm x 2.5 mm                                    |
| e                  | Brand       | TFL                                                     |