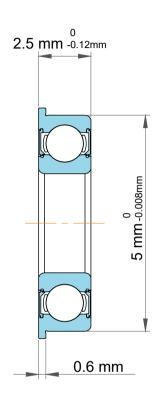

|  | Dynamic Radial Load   | 32 lbf    |
|--|-----------------------|-----------|
|  | Static Radial Load    | 2.5 mm    |
|  | Max Speed (X1000 rpm) | 85000 rpm |
|  | Weight                | 0.19 g    |

| 1                  | Part Number | MF52 2rs,Metric Size Miniature<br>Flanged Ball Bearings |
|--------------------|-------------|---------------------------------------------------------|
| ,<br>es<br>i,<br>r | Size        | 2 mm x 5 mm x 2.5 mm                                    |
| e                  | Brand       | TFL                                                     |