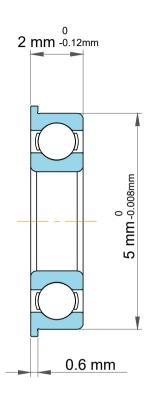

| 1<br>/.             | Part Number | MF52, Metric Size Miniature Flanged Ball Bearings |
|---------------------|-------------|---------------------------------------------------|
| ,<br>es<br>s,<br>or | Size        | 2 mm x 6.2 mm x 2 mm                              |
| le                  | Brand       | TFL                                               |