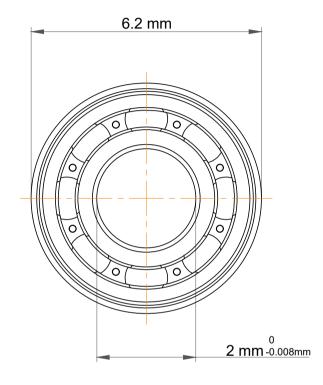

| 1<br>/.             | Part Number | MF52, Metric Size Miniature Flanged Ball Bearings |
|---------------------|-------------|---------------------------------------------------|
| ,<br>es<br>s,<br>or | Size        | 2 mm x 6.2 mm x 2 mm                              |
| le                  | Brand       | TFL                                               |