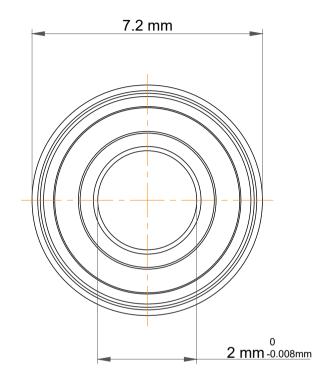

| 1                  | Part Number | Flanged Ball Bearings |
|--------------------|-------------|-----------------------|
| ,<br>es<br>s,<br>r | Size        | 2 mm x 6 mm x 2.5 mm  |
| le                 | Brand       | TFL                   |