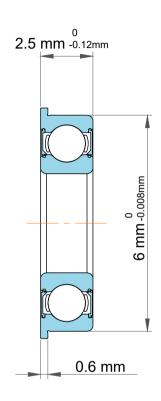

|  | Dynamic Radial Load   | 63 lbf    |
|--|-----------------------|-----------|
|  | Static Radial Load    | 2.5 mm    |
|  | Max Speed (X1000 rpm) | 75000 rpm |
|  | Weight                | 0.34 g    |

| 1                  | Part Number | Flanged Ball Bearings |
|--------------------|-------------|-----------------------|
| ,<br>es<br>s,<br>r | Size        | 2 mm x 6 mm x 2.5 mm  |
| le                 | Brand       | TFL                   |