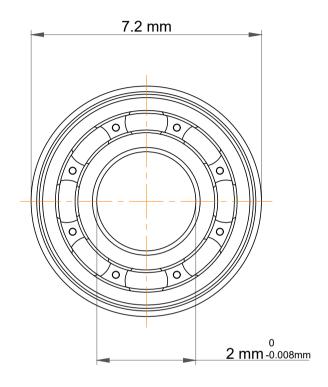

| 1                  | Part Number | MF62, Metric Size Miniature Flanged Ball Bearings |
|--------------------|-------------|---------------------------------------------------|
| ,<br>es<br>s,<br>r | Size        | 2 mm x 7.2 mm x 2.5 mm                            |
| le                 | Brand       | TFL                                               |