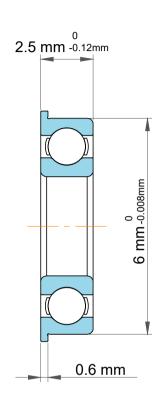

| 1                  | Part Number | MF62, Metric Size Miniature Flanged Ball Bearings |
|--------------------|-------------|---------------------------------------------------|
| ,<br>es<br>s,<br>r | Size        | 2 mm x 7.2 mm x 2.5 mm                            |
| le                 | Brand       | TFL                                               |