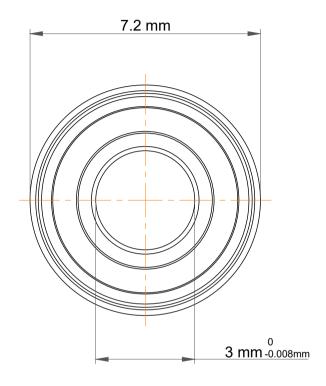

|             | Part Number | Flanged Ball Bearings |
|-------------|-------------|-----------------------|
| s<br>,<br>r | Size        | 3 mm x 6 mm x 2.5 mm  |
| e           | Brand       | TFL                   |