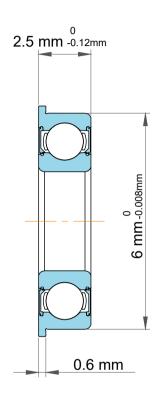

|  | Dynamic Radial Load   | 40 lbf    |
|--|-----------------------|-----------|
|  | Static Radial Load    | 2.5 mm    |
|  | Max Speed (X1000 rpm) | 71000 rpm |
|  | Weight                | 0.26 g    |

|             | Part Number | Flanged Ball Bearings |
|-------------|-------------|-----------------------|
| s<br>,<br>r | Size        | 3 mm x 6 mm x 2.5 mm  |
| e           | Brand       | TFL                   |