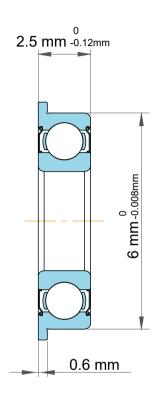

| 1                  | Part Number | Flanged Ball Bearings |
|--------------------|-------------|-----------------------|
| ,<br>es<br>i,<br>r | Size        | 3 mm x 6 mm x 2.5 mm  |
| e                  | Brand       | TFL                   |