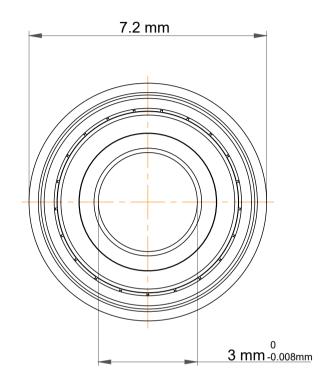

| 1                  | Part Number | Flanged Ball Bearings |
|--------------------|-------------|-----------------------|
| ,<br>es<br>i,<br>r | Size        | 3 mm x 6 mm x 2.5 mm  |
| e                  | Brand       | TFL                   |