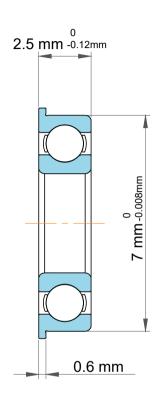

| 1                  | Part Number | Ball Bearings          |
|--------------------|-------------|------------------------|
| ,<br>es<br>s,<br>r | Size        | 2 mm x 8.2 mm x 2.5 mm |
| le                 | Brand       | TFL                    |