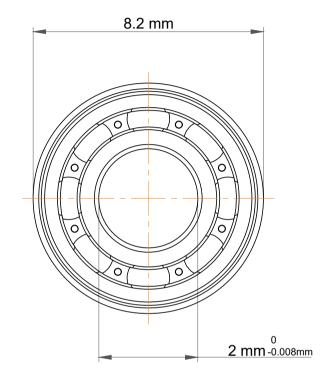

| 1                  | Part Number | Ball Bearings          |
|--------------------|-------------|------------------------|
| ,<br>es<br>s,<br>r | Size        | 2 mm x 8.2 mm x 2.5 mm |
| le                 | Brand       | TFL                    |