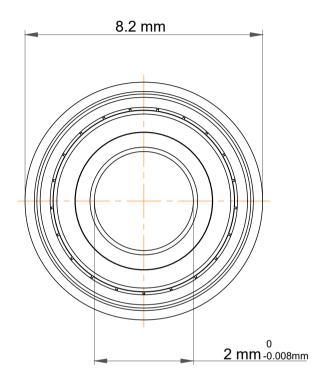

|                    | Part Number | Flanged Ball Bearings |
|--------------------|-------------|-----------------------|
| ,<br>es<br>i,<br>r | Size        | 2 mm x 7 mm x 3 mm    |
| e                  | Brand       | TFL                   |