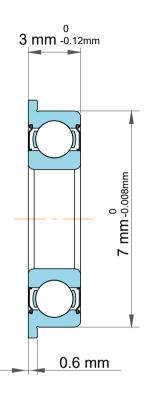

|                    | Part Number | Flanged Ball Bearings |
|--------------------|-------------|-----------------------|
| ,<br>es<br>i,<br>r | Size        | 2 mm x 7 mm x 3 mm    |
| e                  | Brand       | TFL                   |