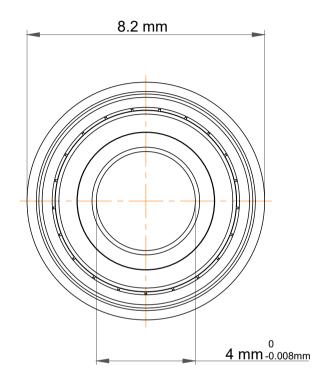

|   | Part Number | Flanged Ball Bearings |
|---|-------------|-----------------------|
| s | Size        | 4 mm x 7 mm x 2.5 mm  |
| е | Brand       | TFL                   |