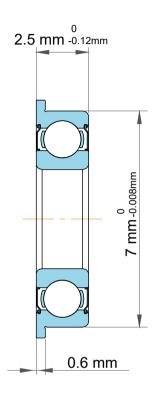

|   | Part Number | Flanged Ball Bearings |
|---|-------------|-----------------------|
| s | Size        | 4 mm x 7 mm x 2.5 mm  |
| е | Brand       | TFL                   |