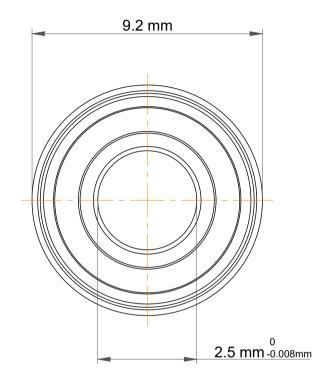

| 1                  | Part Number | Flanged Ball Bearings  |
|--------------------|-------------|------------------------|
| ,<br>es<br>i,<br>r | Size        | 2.5 mm x 8 mm x 2.5 mm |
| e                  | Brand       | TFL                    |