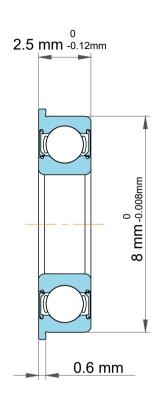

| 1                  | Part Number | Flanged Ball Bearings  |
|--------------------|-------------|------------------------|
| ,<br>es<br>i,<br>r | Size        | 2.5 mm x 8 mm x 2.5 mm |
| e                  | Brand       | TFL                    |

|  | Dynamic Radial Load   | 40 lbf    |
|--|-----------------------|-----------|
|  | Static Radial Load    | 2.5 mm    |
|  | Max Speed (X1000 rpm) | 71000 rpm |
|  | Weight                | 0.42 g    |