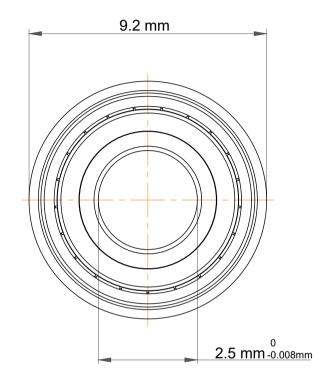

| 1                  | Part Number | MF82xzz,Metric Size Miniature<br>Flanged Ball Bearings |
|--------------------|-------------|--------------------------------------------------------|
| ,<br>es<br>i,<br>r | Size        | 2.5 mm x 8 mm x 2.5 mm                                 |
| e                  | Brand       | TFL                                                    |