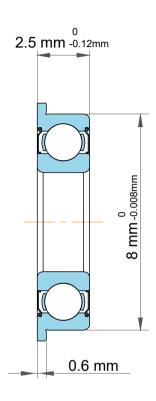

| 1                  | Part Number | MF82xzz,Metric Size Miniature<br>Flanged Ball Bearings |
|--------------------|-------------|--------------------------------------------------------|
| ,<br>es<br>i,<br>r | Size        | 2.5 mm x 8 mm x 2.5 mm                                 |
| e                  | Brand       | TFL                                                    |