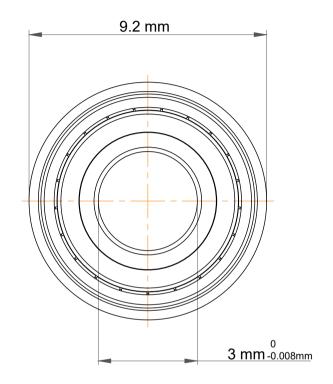

| 1                  | Part Number | Flanged Ball Bearings |
|--------------------|-------------|-----------------------|
| ,<br>es<br>i,<br>r | Size        | 3 mm x 8 mm x 3 mm    |
| e                  | Brand       | TFL                   |