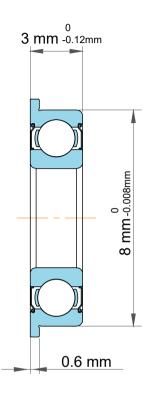

| 1                  | Part Number | Flanged Ball Bearings |
|--------------------|-------------|-----------------------|
| ,<br>es<br>i,<br>r | Size        | 3 mm x 8 mm x 3 mm    |
| e                  | Brand       | TFL                   |