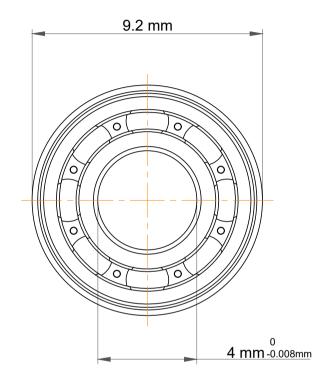

| 1                  | Part Number | Ball Bearings        |
|--------------------|-------------|----------------------|
| ,<br>es<br>i,<br>r | Size        | 4 mm x 9.2 mm x 2 mm |
| .e                 | Brand       | TFL                  |