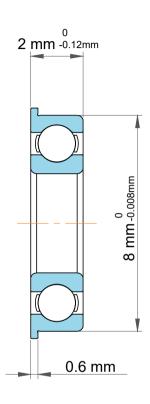

| 1                  | Part Number | Ball Bearings        |
|--------------------|-------------|----------------------|
| ,<br>es<br>i,<br>r | Size        | 4 mm x 9.2 mm x 2 mm |
| .e                 | Brand       | TFL                  |