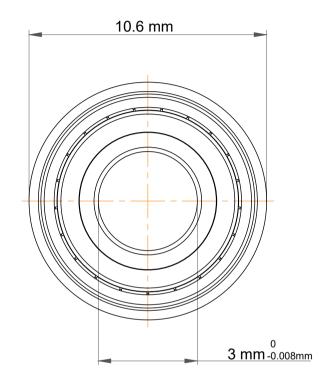

| 1                  | Part Number | Flanged Ball Bearings |
|--------------------|-------------|-----------------------|
| ,<br>es<br>i,<br>r | Size        | 3 mm x 9 mm x 4 mm    |
| e                  | Brand       | TFL                   |