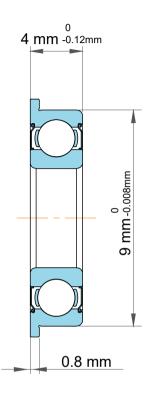

| 1                  | Part Number | Flanged Ball Bearings |
|--------------------|-------------|-----------------------|
| ,<br>es<br>i,<br>r | Size        | 3 mm x 9 mm x 4 mm    |
| e                  | Brand       | TFL                   |