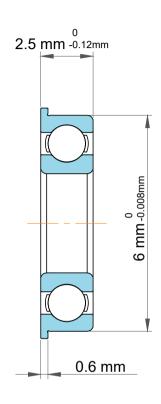

|   | Part Number | Flanged Ball Bearings    |
|---|-------------|--------------------------|
| s | Size        | 1.5 mm x 7.5 mm x 2.5 mm |
| е | Brand       | TFL                      |