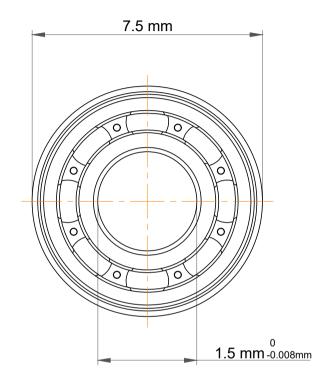

|   | Part Number | Flanged Ball Bearings    |
|---|-------------|--------------------------|
| s | Size        | 1.5 mm x 7.5 mm x 2.5 mm |
| е | Brand       | TFL                      |