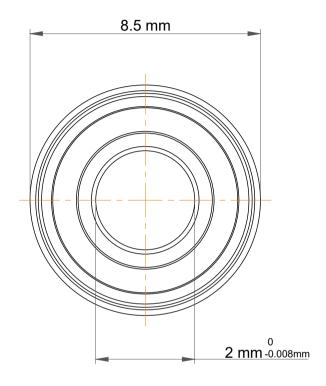

|             | Part Number | Flanged Ball Bearings |
|-------------|-------------|-----------------------|
| s<br>,<br>r | Size        | 2 mm x 7 mm x 3.5 mm  |
| е           | Brand       | TFL                   |