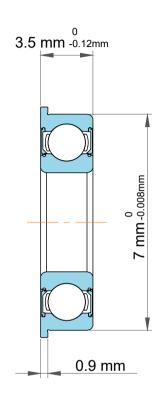

|  | Dynamic Radial Load   | 66 lbf    |
|--|-----------------------|-----------|
|  | Static Radial Load    | 3.5 mm    |
|  | Max Speed (X1000 rpm) | 54000 rpm |
|  | Weight                | 0.6 g     |

|             | Part Number | Flanged Ball Bearings |
|-------------|-------------|-----------------------|
| s<br>,<br>r | Size        | 2 mm x 7 mm x 3.5 mm  |
| е           | Brand       | TFL                   |