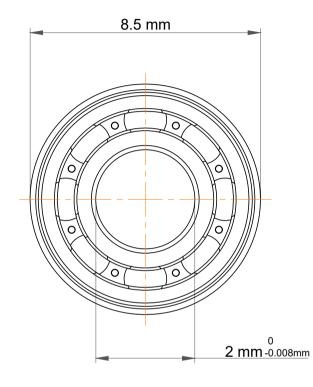

| n<br>/.             | Part Number | Ball Bearings          |
|---------------------|-------------|------------------------|
| ,<br>es<br>s,<br>or | Size        | 2 mm x 8.5 mm x 2.8 mm |
| le                  | Brand       | TFL                    |