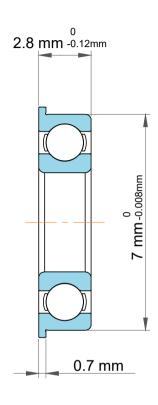

| n<br>/.             | Part Number | Ball Bearings          |
|---------------------|-------------|------------------------|
| ,<br>es<br>s,<br>or | Size        | 2 mm x 8.5 mm x 2.8 mm |
| le                  | Brand       | TFL                    |