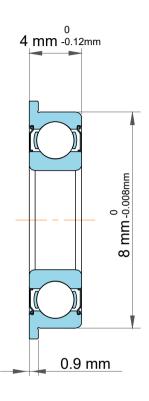

|   | Part Number | SF602xzz, Metric Size Miniature<br>Flanged Ball Bearings |
|---|-------------|----------------------------------------------------------|
| s | Size        | 2.5 mm x 8 mm x 4 mm                                     |
| е | Brand       | TFL                                                      |