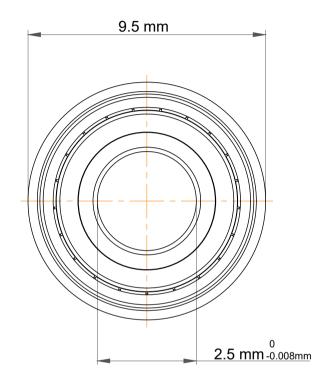

|   | Part Number | SF602xzz, Metric Size Miniature<br>Flanged Ball Bearings |
|---|-------------|----------------------------------------------------------|
| s | Size        | 2.5 mm x 8 mm x 4 mm                                     |
| е | Brand       | TFL                                                      |