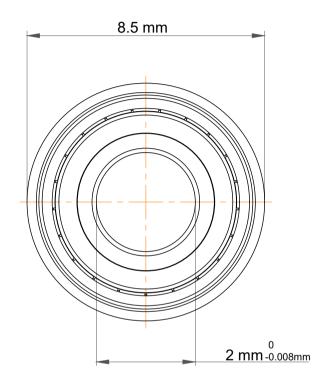

| 1                  | Part Number | Flanged Ball Bearings |
|--------------------|-------------|-----------------------|
| ,<br>es<br>i,<br>r | Size        | 2 mm x 7 mm x 3.5 mm  |
| e                  | Brand       | TFL                   |