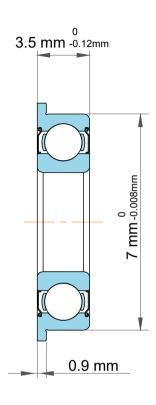

| 1                  | Part Number | Flanged Ball Bearings |
|--------------------|-------------|-----------------------|
| ,<br>es<br>i,<br>r | Size        | 2 mm x 7 mm x 3.5 mm  |
| e                  | Brand       | TFL                   |