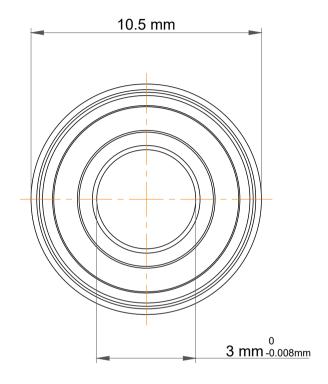

|             | Part Number | SF603 2rs,Metric Size Miniature<br>Flanged Ball Bearings |
|-------------|-------------|----------------------------------------------------------|
| s<br>,<br>r | Size        | 3 mm x 9 mm x 3 mm                                       |
| е           | Brand       | TFL                                                      |