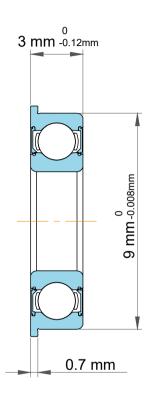

|             | Part Number | SF603 2rs,Metric Size Miniature<br>Flanged Ball Bearings |
|-------------|-------------|----------------------------------------------------------|
| s<br>,<br>r | Size        | 3 mm x 9 mm x 3 mm                                       |
| е           | Brand       | TFL                                                      |