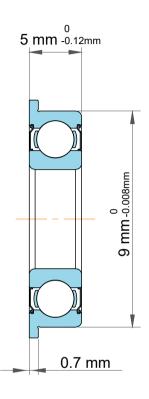

|             | Part Number | Flanged Ball Bearings |
|-------------|-------------|-----------------------|
| s<br>,<br>r | Size        | 3 mm x 9 mm x 5 mm    |
| e           | Brand       | TFL                   |