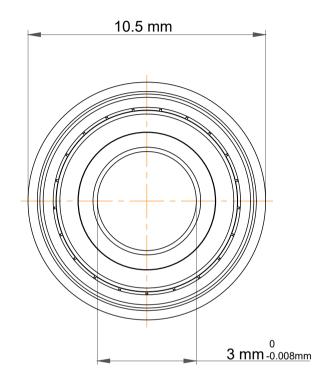

|             | Part Number | Flanged Ball Bearings |
|-------------|-------------|-----------------------|
| s<br>,<br>r | Size        | 3 mm x 9 mm x 5 mm    |
| e           | Brand       | TFL                   |