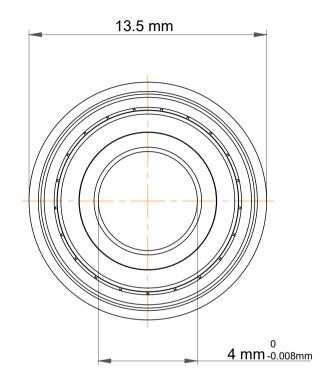

|             | Part Number | Flanged Ball Bearings |
|-------------|-------------|-----------------------|
| s<br>,<br>r | Size        | 4 mm x 12 mm x 4 mm   |
| e           | Brand       | TFL                   |