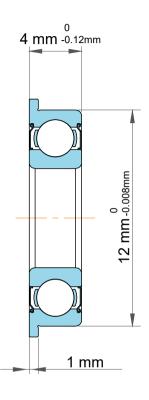

|             | Part Number | Flanged Ball Bearings |
|-------------|-------------|-----------------------|
| s<br>,<br>r | Size        | 4 mm x 12 mm x 4 mm   |
| e           | Brand       | TFL                   |