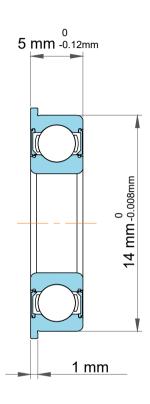

|  | Dynamic Radial Load   | 229 lbf   |
|--|-----------------------|-----------|
|  | Static Radial Load    | 5 mm      |
|  | Max Speed (X1000 rpm) | 36000 rpm |
|  | Weight                | 4.12 g    |

|             | Part Number | SF605 2rs,Metric Size Miniature<br>Flanged Ball Bearings |
|-------------|-------------|----------------------------------------------------------|
| s<br>,<br>r | Size        | 5 mm x 14 mm x 5 mm                                      |
| е           | Brand       | TFL                                                      |