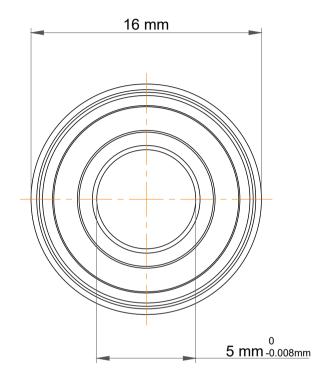

|  | Dynamic Radial Load   | 229 lbf   |
|--|-----------------------|-----------|
|  | Static Radial Load    | 5 mm      |
|  | Max Speed (X1000 rpm) | 36000 rpm |
|  | Weight                | 4.12 g    |

|             | Part Number | SF605 2rs,Metric Size Miniature<br>Flanged Ball Bearings |
|-------------|-------------|----------------------------------------------------------|
| s<br>,<br>r | Size        | 5 mm x 14 mm x 5 mm                                      |
| е           | Brand       | TFL                                                      |