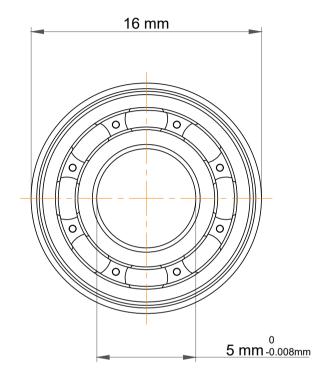

| n<br>/,<br>es<br>s,<br>or | Part Number | SF605, Metric Size Miniature Flanged Ball Bearings |
|---------------------------|-------------|----------------------------------------------------|
|                           | Size        | 5 mm x 16 mm x 5 mm                                |
| le                        | Brand       | TFL                                                |