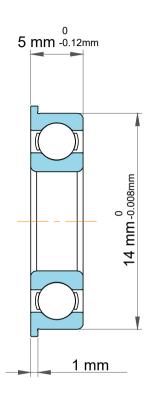

| n<br>/,<br>es<br>s,<br>or | Part Number | SF605, Metric Size Miniature Flanged Ball Bearings |
|---------------------------|-------------|----------------------------------------------------|
|                           | Size        | 5 mm x 16 mm x 5 mm                                |
| le                        | Brand       | TFL                                                |