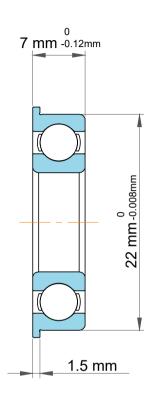

| 1                  | Part Number | SF608, Metric Size Miniature Flanged<br>Ball Bearings |
|--------------------|-------------|-------------------------------------------------------|
| ,<br>es<br>i,<br>r | Size        | 8 mm x 25 mm x 7 mm                                   |
| .e                 | Brand       | TFL                                                   |