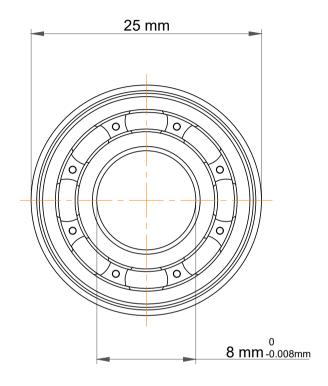

| 1                  | Part Number | SF608, Metric Size Miniature Flanged<br>Ball Bearings |
|--------------------|-------------|-------------------------------------------------------|
| ,<br>es<br>i,<br>r | Size        | 8 mm x 25 mm x 7 mm                                   |
| .e                 | Brand       | TFL                                                   |