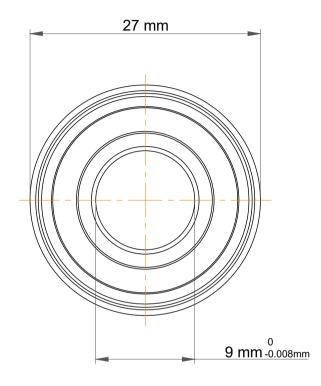

|   | Part Number | SF609 2rs, Metric Size Miniature<br>Flanged Ball Bearings |
|---|-------------|-----------------------------------------------------------|
| s | Size        | 9 mm x 24 mm x 7 mm                                       |
| е | Brand       | TFL                                                       |