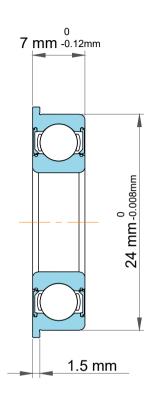

|  | Dynamic Radial Load   | 578 lbf   |
|--|-----------------------|-----------|
|  | Static Radial Load    | 7 mm      |
|  | Max Speed (X1000 rpm) | 28800 rpm |
|  | Weight                | 17.40 g   |

|   | Part Number | SF609 2rs, Metric Size Miniature<br>Flanged Ball Bearings |
|---|-------------|-----------------------------------------------------------|
| s | Size        | 9 mm x 24 mm x 7 mm                                       |
| е | Brand       | TFL                                                       |