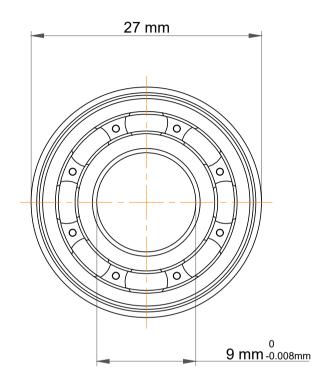

|             | Part Number | SF609, Metric Size Miniature Flanged<br>Ball Bearings |
|-------------|-------------|-------------------------------------------------------|
| s<br>,<br>r | Size        | 9 mm x 27 mm x 7 mm                                   |
| е           | Brand       | TFL                                                   |