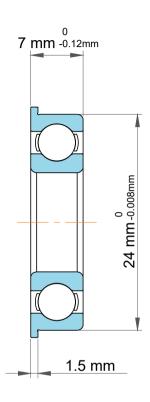

|             | Part Number | SF609, Metric Size Miniature Flanged<br>Ball Bearings |
|-------------|-------------|-------------------------------------------------------|
| s<br>,<br>r | Size        | 9 mm x 27 mm x 7 mm                                   |
| е           | Brand       | TFL                                                   |