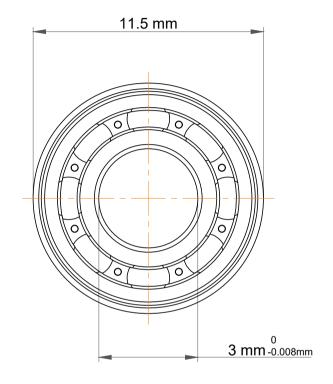

| 1<br>/.             | Part Number | SF623, Metric Size Miniature Flanged Ball Bearings |
|---------------------|-------------|----------------------------------------------------|
| ,<br>es<br>s,<br>or | Size        | 3 mm x 11.5 mm x 4 mm                              |
| le                  | Brand       | TFL                                                |