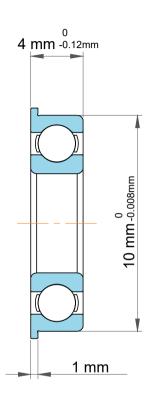

| 1<br>/.             | Part Number | SF623, Metric Size Miniature Flanged Ball Bearings |
|---------------------|-------------|----------------------------------------------------|
| ,<br>es<br>s,<br>or | Size        | 3 mm x 11.5 mm x 4 mm                              |
| le                  | Brand       | TFL                                                |