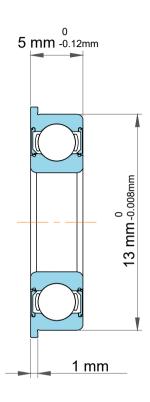

|   | Part Number | Flanged Ball Bearings |
|---|-------------|-----------------------|
| s | Size        | 4 mm x 13 mm x 5 mm   |
| е | Brand       | TFL                   |