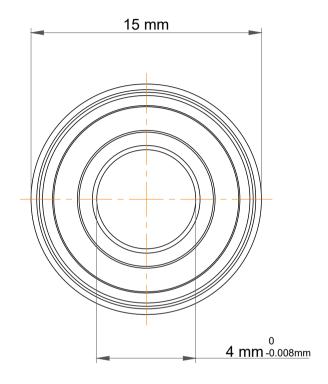

|   | Part Number | Flanged Ball Bearings |
|---|-------------|-----------------------|
| s | Size        | 4 mm x 13 mm x 5 mm   |
| е | Brand       | TFL                   |