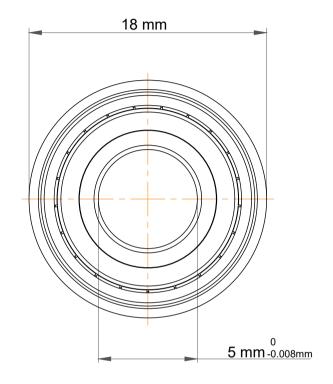

|             | Part Number | Flanged Ball Bearings |
|-------------|-------------|-----------------------|
| s<br>,<br>r | Size        | 5 mm x 16 mm x 5 mm   |
| e           | Brand       | TFL                   |