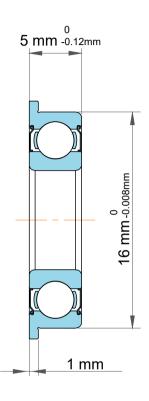

|             | Part Number | Flanged Ball Bearings |
|-------------|-------------|-----------------------|
| s<br>,<br>r | Size        | 5 mm x 16 mm x 5 mm   |
| e           | Brand       | TFL                   |