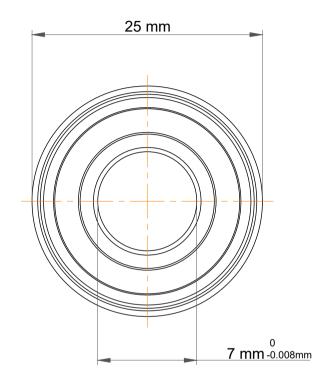

|  | Dynamic Radial Load   | 566 lbf   |
|--|-----------------------|-----------|
|  | Static Radial Load    | 7 mm      |
|  | Max Speed (X1000 rpm) | 27000 rpm |
|  | Weight                | 14.40 g   |

|   | Part Number | Flanged Ball Bearings |
|---|-------------|-----------------------|
| s | Size        | 7 mm x 22 mm x 7 mm   |
| е | Brand       | TFL                   |