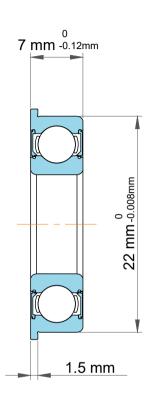

|  | Dynamic Radial Load   | 566 lbf   |
|--|-----------------------|-----------|
|  | Static Radial Load    | 7 mm      |
|  | Max Speed (X1000 rpm) | 27000 rpm |
|  | Weight                | 14.40 g   |

|   | Part Number | Flanged Ball Bearings |
|---|-------------|-----------------------|
| s | Size        | 7 mm x 22 mm x 7 mm   |
| е | Brand       | TFL                   |