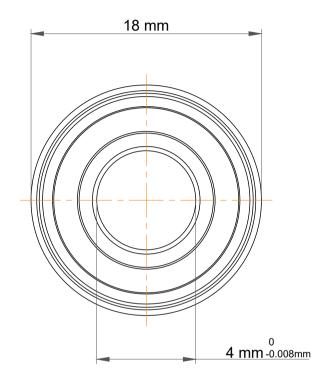

|   | Part Number | SF634 2rs,Metric Size Miniature<br>Flanged Ball Bearings |
|---|-------------|----------------------------------------------------------|
| s | Size        | 4 mm x 16 mm x 5 mm                                      |
| 9 | Brand       | TFL                                                      |

|  | Dynamic Radial Load   | 231 lbf   |
|--|-----------------------|-----------|
|  | Static Radial Load    | 5 mm      |
|  | Max Speed (X1000 rpm) | 32400 rpm |
|  | Weight                | 5.98 g    |