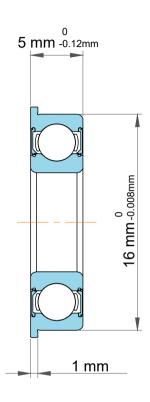

|   | Part Number | SF634 2rs,Metric Size Miniature<br>Flanged Ball Bearings |
|---|-------------|----------------------------------------------------------|
| s | Size        | 4 mm x 16 mm x 5 mm                                      |
| 9 | Brand       | TFL                                                      |

|  | Dynamic Radial Load   | 231 lbf   |
|--|-----------------------|-----------|
|  | Static Radial Load    | 5 mm      |
|  | Max Speed (X1000 rpm) | 32400 rpm |
|  | Weight                | 5.98 g    |