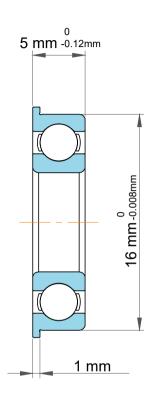

| 1                  | Part Number | SF634, Metric Size Miniature Flanged<br>Ball Bearings |
|--------------------|-------------|-------------------------------------------------------|
| ,<br>es<br>s,<br>r | Size        | 4 mm x 18 mm x 5 mm                                   |
| le                 | Brand       | TFL                                                   |