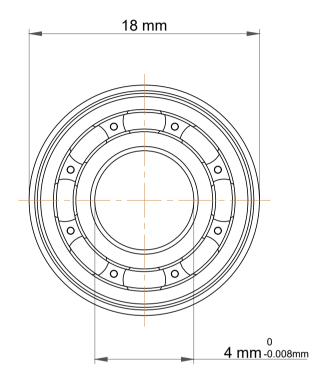

| 1                  | Part Number | SF634, Metric Size Miniature Flanged<br>Ball Bearings |
|--------------------|-------------|-------------------------------------------------------|
| ,<br>es<br>s,<br>r | Size        | 4 mm x 18 mm x 5 mm                                   |
| le                 | Brand       | TFL                                                   |