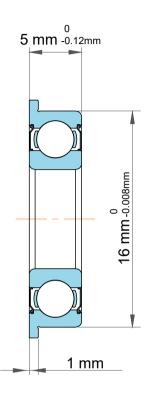

|             | Part Number | Flanged Ball Bearings |
|-------------|-------------|-----------------------|
| s<br>,<br>r | Size        | 4 mm x 16 mm x 5 mm   |
| е           | Brand       | TFL                   |