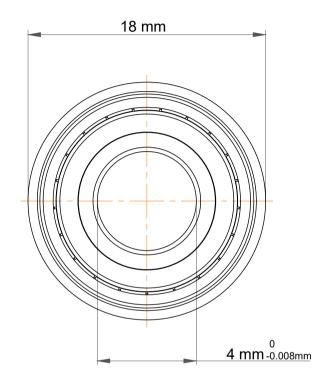

|             | Part Number | Flanged Ball Bearings |
|-------------|-------------|-----------------------|
| s<br>,<br>r | Size        | 4 mm x 16 mm x 5 mm   |
| е           | Brand       | TFL                   |