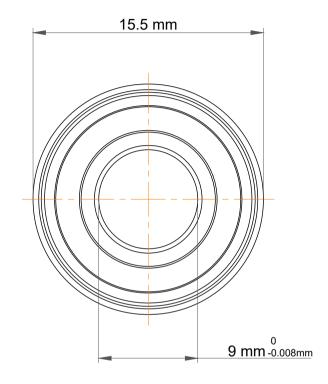

|             | Part Number | SF679 2rs, Metric Size Miniature<br>Flanged Ball Bearings |
|-------------|-------------|-----------------------------------------------------------|
| s<br>,<br>r | Size        | 9 mm x 14 mm x 4.5 mm                                     |
| е           | Brand       | TFL                                                       |