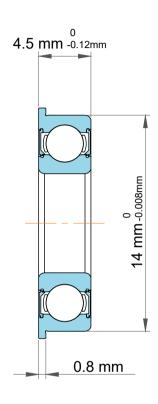

| Dynamic Radial Load   | 158 lbf   |
|-----------------------|-----------|
| Static Radial Load    | 4.5 mm    |
| Max Speed (X1000 rpm) | 32400 rpm |
| Weight                | 2.20 g    |

|             | Part Number | SF679 2rs, Metric Size Miniature<br>Flanged Ball Bearings |
|-------------|-------------|-----------------------------------------------------------|
| s<br>,<br>r | Size        | 9 mm x 14 mm x 4.5 mm                                     |
| е           | Brand       | TFL                                                       |