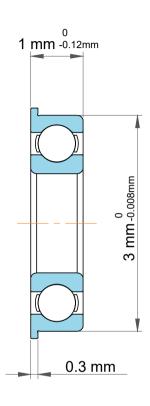

| 1<br>/.             | Part Number | SF681, Metric Size Miniature Flanged Ball Bearings |
|---------------------|-------------|----------------------------------------------------|
| ,<br>es<br>s,<br>or | Size        | 1 mm x 3.8 mm x 1 mm                               |
| le                  | Brand       | TFL                                                |