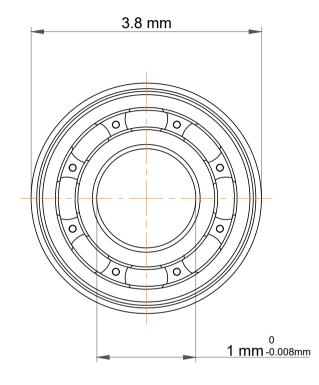

| 1<br>/.             | Part Number | SF681, Metric Size Miniature Flanged Ball Bearings |
|---------------------|-------------|----------------------------------------------------|
| ,<br>es<br>s,<br>or | Size        | 1 mm x 3.8 mm x 1 mm                               |
| le                  | Brand       | TFL                                                |