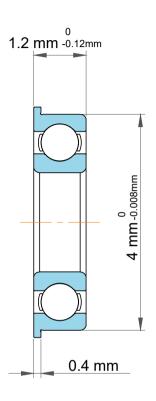

|   | Part Number | Flanged Ball Bearings  |
|---|-------------|------------------------|
| s | Size        | 1.5 mm x 5 mm x 1.2 mm |
| е | Brand       | TFL                    |