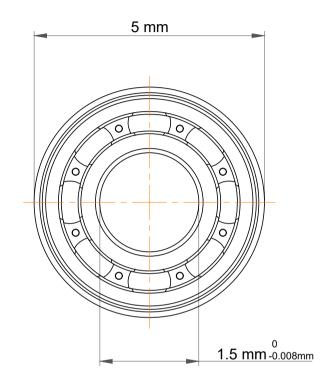

|   | Part Number | Flanged Ball Bearings  |
|---|-------------|------------------------|
| s | Size        | 1.5 mm x 5 mm x 1.2 mm |
| е | Brand       | TFL                    |