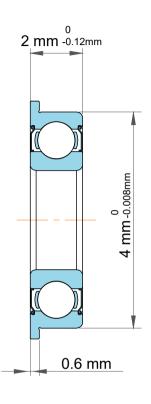

|             | Part Number | Flanged Ball Bearings |
|-------------|-------------|-----------------------|
| s<br>,<br>r | Size        | 1.5 mm x 4 mm x 2 mm  |
| e           | Brand       | TFL                   |