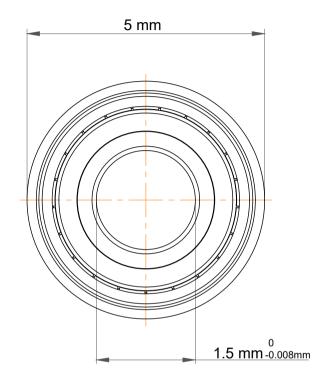

|             | Part Number | Flanged Ball Bearings |
|-------------|-------------|-----------------------|
| s<br>,<br>r | Size        | 1.5 mm x 4 mm x 2 mm  |
| e           | Brand       | TFL                   |