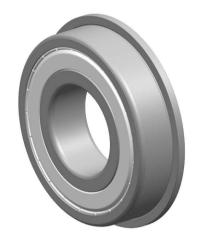

|             | Part Number | Flanged Ball Bearings |
|-------------|-------------|-----------------------|
| s<br>,<br>r | Size        | 1.5 mm x 4 mm x 2 mm  |
| e           | Brand       | TFL                   |