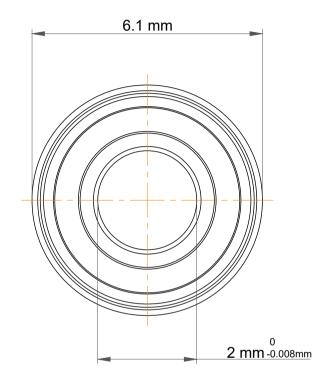

| 1                  | Part Number | Flanged Ball Bearings |  |
|--------------------|-------------|-----------------------|--|
| ,<br>es<br>i,<br>r | Size        | 2 mm x 5 mm x 2.3 mm  |  |
| e                  | Brand       | TFL                   |  |