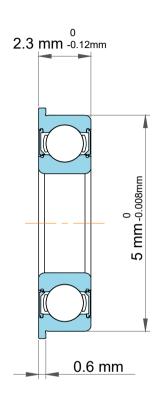

|  | Dynamic Radial Load   | 29 lbf    |
|--|-----------------------|-----------|
|  | Static Radial Load    | 2.3 mm    |
|  | Max Speed (X1000 rpm) | 76500 rpm |
|  | Weight                | 0.19 g    |

| 1                  | Part Number | Flanged Ball Bearings |  |
|--------------------|-------------|-----------------------|--|
| ,<br>es<br>i,<br>r | Size        | 2 mm x 5 mm x 2.3 mm  |  |
| e                  | Brand       | TFL                   |  |