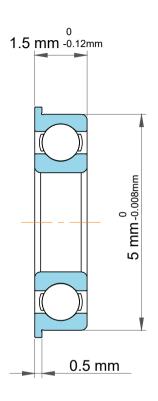

| )<br>'.            | Part Number | SF682, Metric Size Miniature Flanged<br>Ball Bearings |
|--------------------|-------------|-------------------------------------------------------|
| ,<br>es<br>s,<br>r | Size        | 2 mm x 6.1 mm x 1.5 mm                                |
| le                 | Brand       | TFL                                                   |