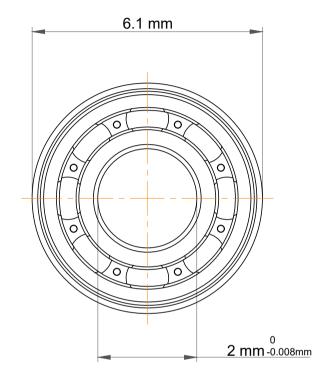

| )<br>'.            | Part Number | SF682, Metric Size Miniature Flanged<br>Ball Bearings |
|--------------------|-------------|-------------------------------------------------------|
| ,<br>es<br>s,<br>r | Size        | 2 mm x 6.1 mm x 1.5 mm                                |
| le                 | Brand       | TFL                                                   |