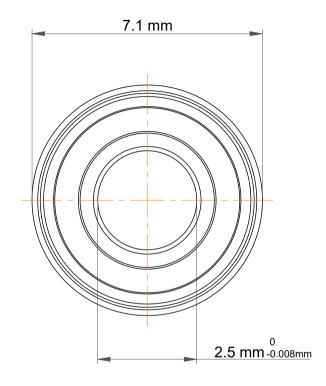

|             | Part Number | Flanged Ball Bearings  |
|-------------|-------------|------------------------|
| s<br>,<br>r | Size        | 2.5 mm x 6 mm x 2.6 mm |
| е           | Brand       | TFL                    |