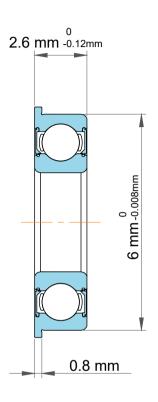

|  | Dynamic Radial Load   | 36 lbf    |
|--|-----------------------|-----------|
|  | Static Radial Load    | 2.6 mm    |
|  | Max Speed (X1000 rpm) | 63900 rpm |
|  | Weight                | 0.24 g    |

|             | Part Number | Flanged Ball Bearings  |
|-------------|-------------|------------------------|
| s<br>,<br>r | Size        | 2.5 mm x 6 mm x 2.6 mm |
| е           | Brand       | TFL                    |