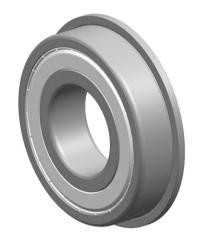

| 1                  | Part Number | Flanged Ball Bearings  |
|--------------------|-------------|------------------------|
| ,<br>es<br>s,<br>r | Size        | 2.5 mm x 6 mm x 2.6 mm |
| le                 | Brand       | TFL                    |