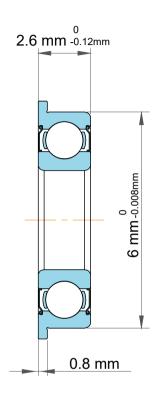

| 1                  | Part Number | Flanged Ball Bearings  |
|--------------------|-------------|------------------------|
| ,<br>es<br>s,<br>r | Size        | 2.5 mm x 6 mm x 2.6 mm |
| le                 | Brand       | TFL                    |