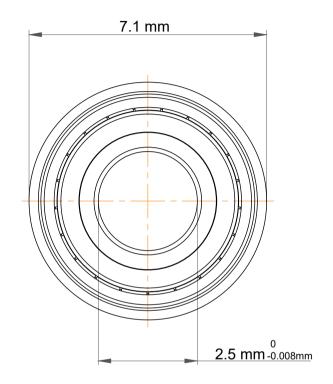

| 1                  | Part Number | Flanged Ball Bearings  |
|--------------------|-------------|------------------------|
| ,<br>es<br>s,<br>r | Size        | 2.5 mm x 6 mm x 2.6 mm |
| le                 | Brand       | TFL                    |